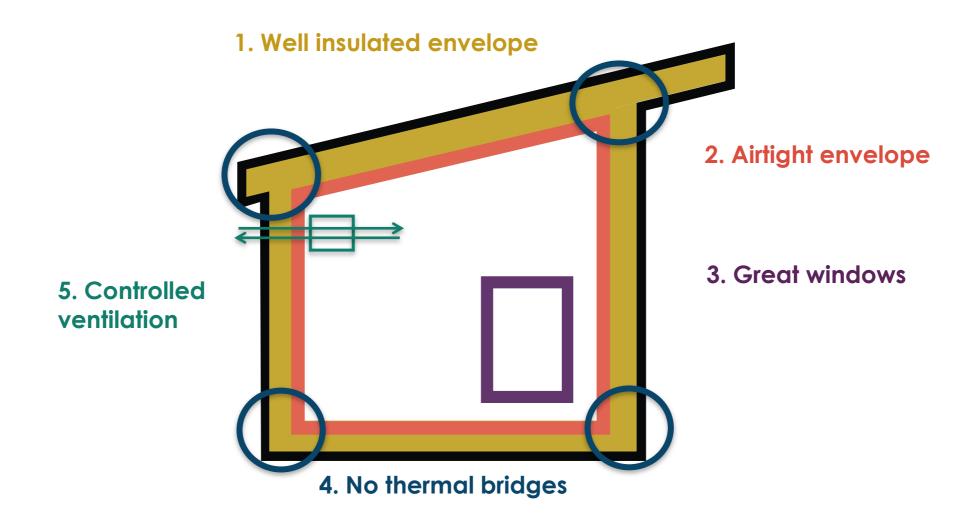

### We redefine CONSTRUCTION...

Redefine CONSTRUCTION... "Now we realise that our construction approach was all wrong. By designing and building Passive House Certified buildings, it has really lifted our game."